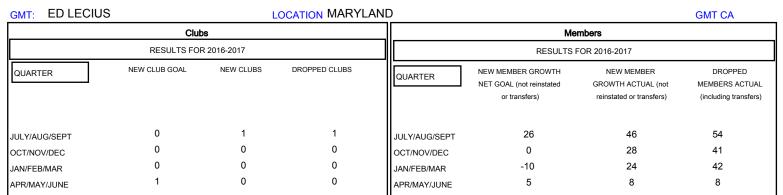

## MONTHLY MEMBERSHIP PROGRESS REPORT

District 22 C

Results as of: 4/30/2017

| DROPPED CLUBS: 1  DROPPED MEMBERS |     | 23 CLUBS OF 49 ADDED 1 OR MORE<br>NEW MEMBERS | GENDER DISTRIBU<br>MALE<br>FEMALE | UTION<br>965 (67.25%)<br>470 (32.75%) |     |
|-----------------------------------|-----|-----------------------------------------------|-----------------------------------|---------------------------------------|-----|
| DECEASED                          | 32  | CLICK HERE FOR CUMULATIVE  MEMBERSHIP DATA    | TOTAL FAMILY UNIT MEMBERS         |                                       | 219 |
| CLUB CANCELLED                    | 9   |                                               | FAMILY MEMBERS PAYING HALF DUES   |                                       | 117 |
| OTHER                             | 104 |                                               |                                   |                                       | 117 |
| TOTAL                             | 145 |                                               |                                   |                                       |     |