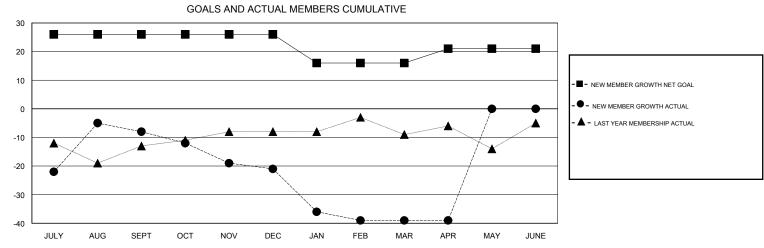

## MONTHLY MEMBERSHIP PROGRESS REPORT

District 22 C

Results as of: 4/30/2017

| DROPPED CLUBS: 1  DROPPED MEMBERS |     | 23 CLUBS OF 49 ADDED 1 OR MORE<br>NEW MEMBERS | GENDER DISTRIBU<br>MALE<br>FEMALE | UTION<br>965 (67.25%)<br>470 (32.75%) |     |
|-----------------------------------|-----|-----------------------------------------------|-----------------------------------|---------------------------------------|-----|
| DECEASED                          | 32  | CLICK HERE FOR CUMULATIVE  MEMBERSHIP DATA    | TOTAL FAMILY UNIT MEMBERS         |                                       | 219 |
| CLUB CANCELLED                    | 9   |                                               | FAMILY MEMBERS PAYING HALF DUES   |                                       | 117 |
| OTHER                             | 104 |                                               |                                   |                                       | 117 |
| TOTAL                             | 145 |                                               |                                   |                                       |     |